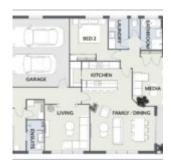

## LOT 415, SPEARMOUNT DRIVE, ARMIDALE NSW 2350

https://hibbardhomes.com.au

51 Spearmount Dr, Armidale NSW 2350, Australia



Beautiful 4-Bedroom Home with Upgrades Galore! [] This 4-bedroom house offers a versatile layout with 3 living areas – a media room, activity space, and a family dining area. The master bedroom features an ensuite with a walk-in robe, ensuring convenience and privacy. Bask in the added comfort of higher ceilings, solar panels, an electric [...]





- 4 beds
- 2 baths
- Armidale
- Starting Soon
- 219 m<sup>2</sup>



Justin Brooks Armidale and Investment 0408284221

## **Floor Plans**