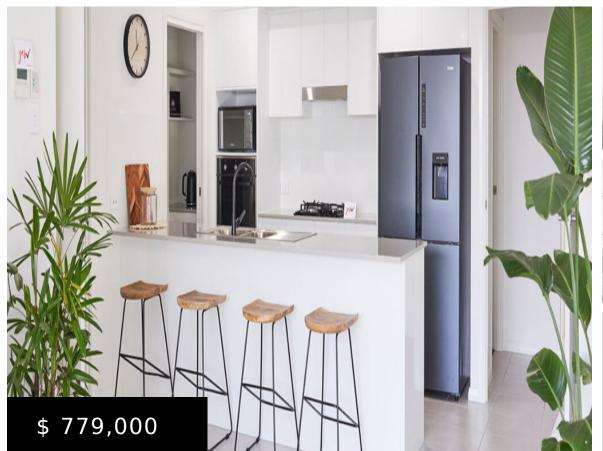

## LOT 1411 MALANDA AVENUE, DUBBO NSW 2830

https://hibbardhomes.com.au

4 Malanda Ave, Dubbo NSW 2830, Australia

This versatile layout provides a warm and inviting atmosphere for family living with an informal living-dining space surrounding a well-appointed kitchen, which includes modern appliances and a walk in pantry, adding convenience to everyday living. Glass sliding doors open to the covered Alfresco, offering a true expansion of the family living area and providing the [...]

## Features

Features: Alfresco, Dishwasher, Garden, Oven, Reverse Cycle Air conditioning, Smoke detector