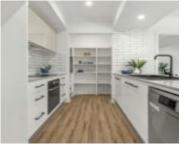

## **LOT 1404 PURLINGBROOK TERRACE DUBBO NSW 2830**

https://hibbardhomes.com.au

Experience the timeless elegance and warmth of timber look flooring, whilst high ceilings create a sense of space and grandeur. Three distinct living areas – combined living & dining, separate media, and an activity room provide ample opportunities for relaxation and entertainment. The open plan kitchen and living flows effortlessly through to the covered alfresco. [...]

## **Features**

Features: Alfresco, Dishwasher, Reverse Cycle Air conditioning, Smoke detector