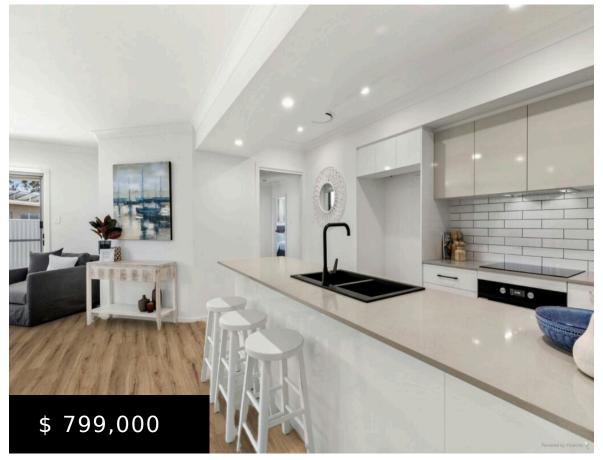

## **LOT 1404 PURLINGBROOK TERRACE DUBBO NSW 2830**

https://hibbardhomes.com.au

Experience the timeless elegance and warmth of timber look flooring, whilst high ceilings create a sense of space and grandeur. Three distinct living areas – combined living & dining, separate media, and an activity room provide ample opportunities for relaxation and entertainment. The open plan kitchen and living flows effortlessly through to the covered alfresco. [...]

## **Features**

Features: Alfresco, Dishwasher, Reverse Cycle Air conditioning, Smoke detector