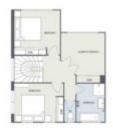

## LOT 14 - UNIT 6, 91 RUINS WAY, PORT MACQUARIE 2444

https://hibbardhomes.com.au

unit 6/91 The Ruins Way, Port Macquarie NSW 2444, Australia



Exclusive Port Macquarie Retreat: Two-Story Family Home Offering Lower Level Sanctuary for Parents, Three Versatile Bedrooms Upstairs or Additional Living Space. Large Main Bedroom Suite with Walk-in Robe and Ensuite. Stylish Kitchen Featuring Stone Benchtops, Seamlessly Integrated with Open Living and Dining Areas, Adjacent to Laundry and Walk-in Pantry. Enjoy Outdoor Entertaining in [...]

- 4 beds
- 2.5 baths
- Port Macquarie
- READY NOW
- 217 m<sup>2</sup>



Greg Anderson Port Macqaurie Taree and Wauchope 0416280837

## **Floor Plans**