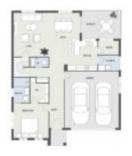

## LOT 14 - UNIT 6, 91 RUINS WAY, PORT MACQUARIE 2444

https://hibbardhomes.com.au

unit 6/91 The Ruins Way, Port Macquarie NSW 2444, Australia



Exclusive Port Macquarie Retreat: Two-Story Family Home Offering Lower Level Sanctuary for Parents, Three Versatile Bedrooms Upstairs or Additional Living Space. Large Main Bedroom Suite with Walk-in Robe and Ensuite. Stylish Kitchen Featuring Stone Benchtops, Seamlessly Integrated with Open Living and Dining Areas, Adjacent to Laundry and Walk-in Pantry. Enjoy Outdoor Entertaining in [...]

- 4 beds
- 2.5 baths
- Port Macquarie
- READY NOW
- 217 m<sup>2</sup>



Greg Anderson Port Macqaurie Taree and Wauchope 0416280837

## **Floor Plans**