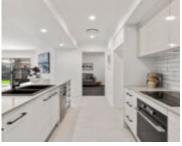

## **Features**

Features: Dishwasher, Oven, Reverse Cycle Air conditioning, Smoke detector