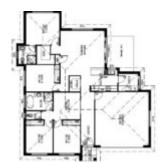

## **HOUSE & LAND PACKAGE**

https://hibbardhomes.com.au



24 Sawyers Ave, Goonellabah NSW 2480, Australia







4 great sized bedrooms with built in wardrobes. The master bedroom has it's own ensuite and walk in robe equipped with hanging space and shelving. The kitchen, with a 3 meter long main bench leading into the butlers pantry with ample shelving space plus extra bench space. Electric cooktop and wall oven, pull-open top cupboards [...]

- 4 beds
- 2 baths
- Ballina
- 184 m²



James Barry
Custom Built Coffs Harbour and Ballina
0400665189

## **Features**

Features: Dishwasher, Oven, Reverse Cycle Air conditioning, Smoke detector



## Floor Plans