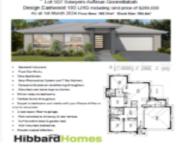

## **HOUSE & LAND PACKAGE**

https://hibbardhomes.com.au



24 Sawyers Ave, Goonellabah NSW 2480, Australia







4 great sized bedrooms with built in wardrobes. The master bedroom has it's own ensuite and walk in robe equipped with hanging space and shelving. The kitchen, with a 3 meter long main bench leading into the butlers pantry with ample shelving space plus extra bench space. Electric cooktop and wall oven, pull-open top cupboards [...]

- 4 beds
- 2 baths
- Ballina
- 184 m²



James Barry
Custom Built Coffs Harbour and Ballina
0400665189

## **Features**

Features: Dishwasher, Oven, Reverse Cycle Air conditioning, Smoke detector



## Floor Plans