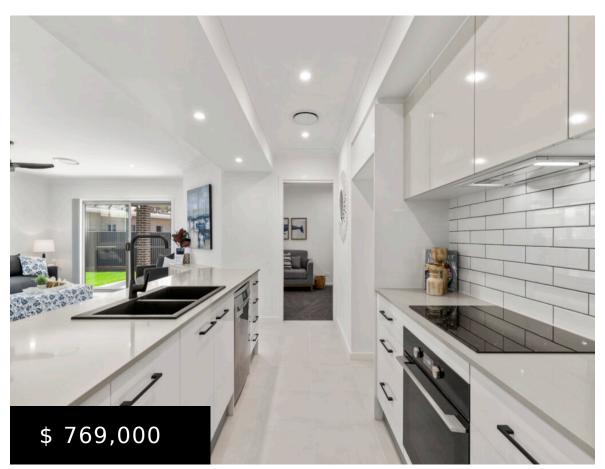

## **HOUSE & LAND PACKAGE**

https://hibbardhomes.com.au

24 Sawyers Ave, Goonellabah NSW 2480, Australia

4 great sized bedrooms with built in wardrobes. The master bedroom has it's own ensuite and walk in robe equipped with hanging space and shelving. The kitchen, with a 3 meter long main bench leading into the butlers pantry with ample shelving space plus extra bench space. Electric cooktop and wall oven, pull-open top cupboards [...]

## **Features**

Features: Dishwasher, Oven, Reverse Cycle Air conditioning, Smoke detector